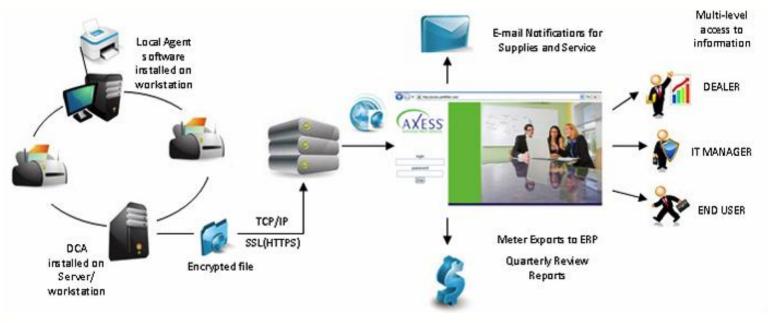

#### Axess™ MPS Software: How It Works

- Simply install the Data Collector Agent (DCA) software on a single workstation at your client site
  - Within minutes, you will have access to the most accurate printing data in the industry, and visibility of all the printing devices on the client magazine
- No personal information is collected document and end user names are not collected
- Encrypted transmission of data to the Clover Technology secure web server
- Access your clients' data 24 hours a day, 7 days a week via secure website

### Remote Data Collection

Automatic remote meter read collection, supply levels, utilization, service requirements, error codes, and more = elimination of manual meter collection\*