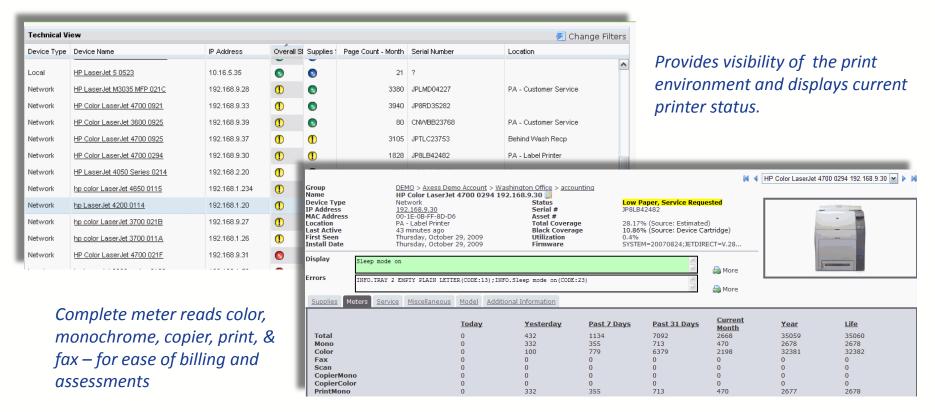

### Remote Data Collection

Automatic remote meter read collection, supply levels, utilization, service requirements, error codes, and more = elimination of manual meter collection\*