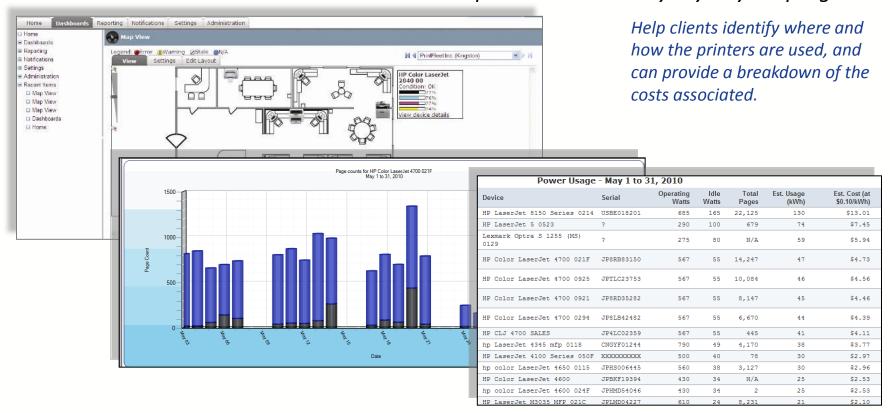

# **Business Intelligence Reports**

Business intelligence reports using real data gathered from client fleets

= more intimate customer relationships and customer loyalty to your program