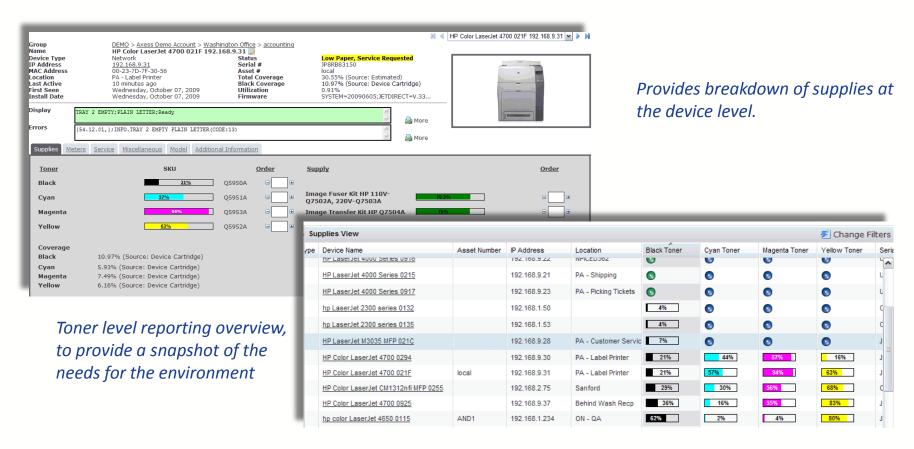

## **Supply Management**

Reporting of supply information from devices\* for both toner and non-toner supplies.