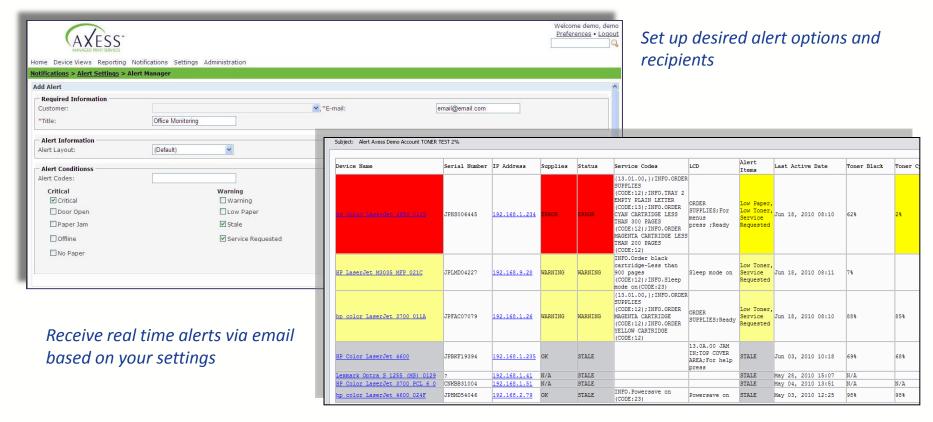

## **Automated Service Alerting**

Simple alerting features to proactively diagnose potential issues = decreased emergency service calls, reduced "no fault found" calls, and proactive supplies fulfillment.